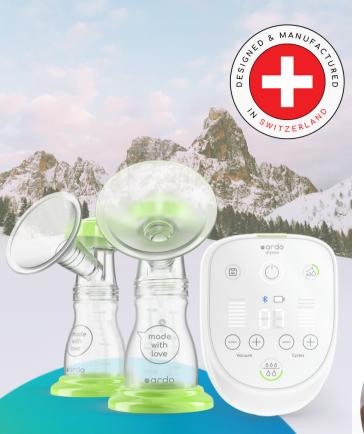

### WHO WE ARE

Nestled in the Swiss Alps is the home of Ardo medical. This picturesque setting is where all of Ardo's breast pumps are meticulously assembled by hand, providing you the best Swiss-quality breast pump available. In the late 1960s, Ardo founder co-founded the world's first breast pump company and brought the first electric breast pump from Switzerland to the United States. To this day, Ardo is a family- owned and family-run company.

## ardo alyssa breast pump

Hospital Pump for Home

<sup>\*</sup> total of eight 15-min pump sessions

<sup>\*\*</sup> for more information, please refer to the Instructions for Use.