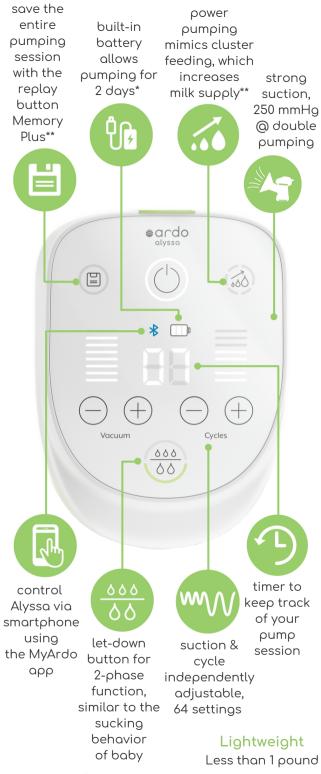

### **REPLAY BUTTON**

Memory Plus function saves your complete pumping session, settings and time, so you can repeat with every use. Additional functionality will be added in future MyArdo App versions.

## THE PERSONAL POWER PUMP™

Alyssa is the first and only breast pump in the world with an automated power pumping function that mimics cluster feeding, which increases your milk supply.

# SMART PHONE OPERATED

Control Ardo Alyssa directly from your phone using the MyArdo app. In future versions, you will be able to record pumping sessions and keep track of milk output through MyArdo app.\*\*

#### \*\* additional functions available in future MyArdo app releases