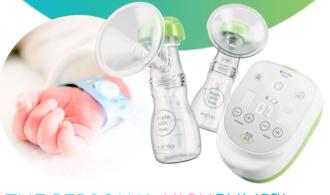

### THE PERSONAL NICUPUMP™

Our hospital-grade Ardo Alyssa breast pump with NICU capabilities is the WORLD'S FIRST personal NICU pump.\*\*\*
Alyssa allows mothers of preemie babies to take their personal NICU pump home. Alyssa quickly establishes milk supply so that mothers can have peace-of-mind that their babies get their breastmilk. With all its abilities, Alyssa is the most comfortable pump on the market.