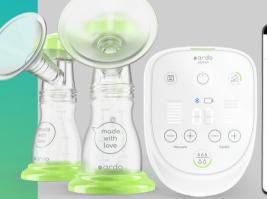

## ardo alyssa breast pump

Hospital Pump for Home

<sup>\*</sup> total of eight 15-min pump sessions

<sup>\*\*</sup> for more information, please refer to the Instructions for Use.

## THE PERSONAL POWER PUMP™

Alyssa is the first and only breast pump in the world with an automated power pumping function that mimics cluster feeding, which increases your milk supply.

# SMART PHONE OPERATED

Control Ardo Alyssa directly from your phone using the MyArdo app. In future versions, you will be able to record pumping sessions and keep track of milk output through MyArdo app.\*\*