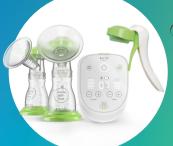

## ardo alyssa breast pump

Hospital Pump for Home

<sup>\*</sup> total of eight 15-min pump sessions

<sup>\*\*</sup> for more information, please refer to the Instructions for Use.

## THE PERSONAL POWER PUMP™

Alyssa is the first and only breast pump in the world with an automated power pumping function that mimics cluster feeding, which increases your milk supply.