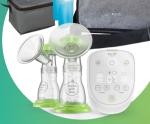

## ardo alyssa breast pump

Hospital Pump for Home

<sup>\*</sup> total of eight 15-min pump sessions

<sup>\*\*</sup> for more information, please refer to the Instructions for Use.

## THE PERSONAL POWER PUMP™

Alyssa is the first and only breast pump in the world with an automated power pumping function that mimics cluster feeding, which increases your milk supply.

# SMART PHONE OPERATED

Control Ardo Alyssa directly from your phone using the MyArdo app. In future versions, you will be able to record pumping sessions and keep track of milk output through MyArdo app.\*\*