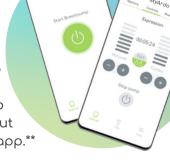

# SMART PHONE OPERATED

Control Ardo Alyssa directly from your phone using the MyArdo app. In future versions, you will be able to record pumping sessions and keep track of milk output through MyArdo app.\*\*

### **REPLAY BUTTON**

Memory Plus function saves your complete pumping session, settings and time, so you can repeat with every use. Additional functionality will be added in future MyArdo App versions.