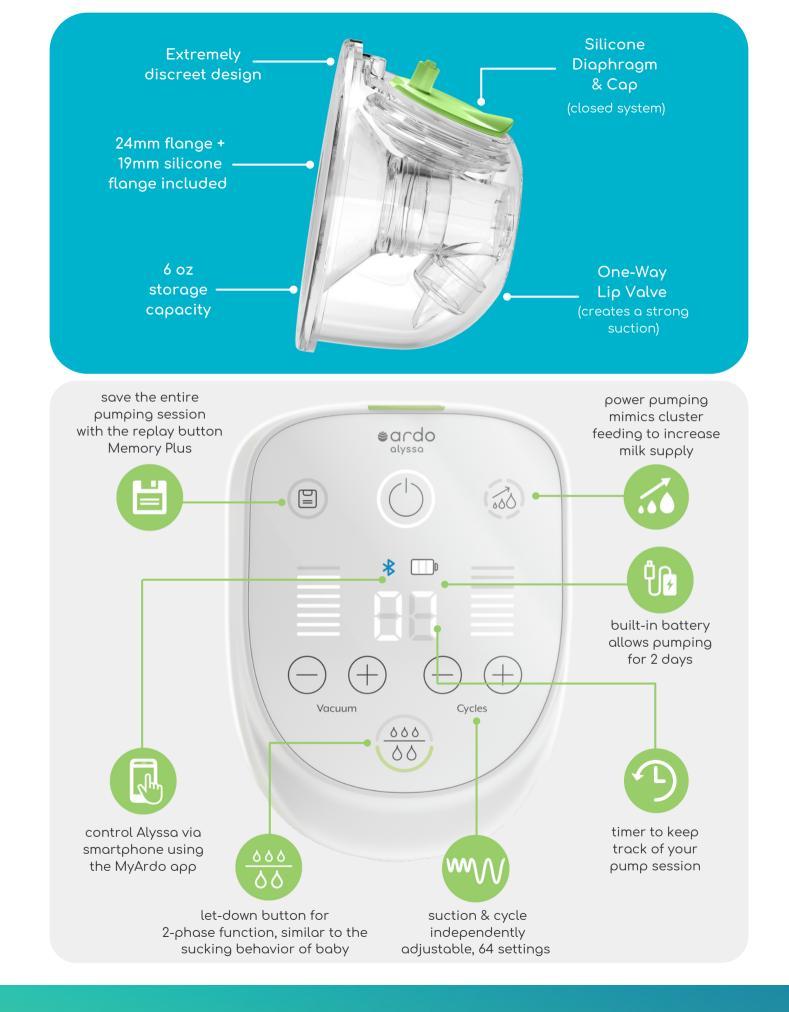

## Introducing the Wearable **POWER** Pump™

We have taken the confusion out of power pumping and have created the world's first breast pump with an automatic Power Pumping button! Increase milk supply without the hassle of manually following a power pumping schedule.

#### STRONG SUCTION

The Alyssa has the most cycles/minutes offered (more than any other personal pump).

- 250mmHg single OR double pumping
- Pp to 107 cycles per minute (most pumps only reach up to 70 cycles per minute)

#### **REPLAY BUTTON**

Memory Plus function saves the complete pumping session, settings and time, so users can repeat with every use.

 Save up to 5 separate sessions, like morning, office, or evening sessions, using the MyArdo app.\*\*