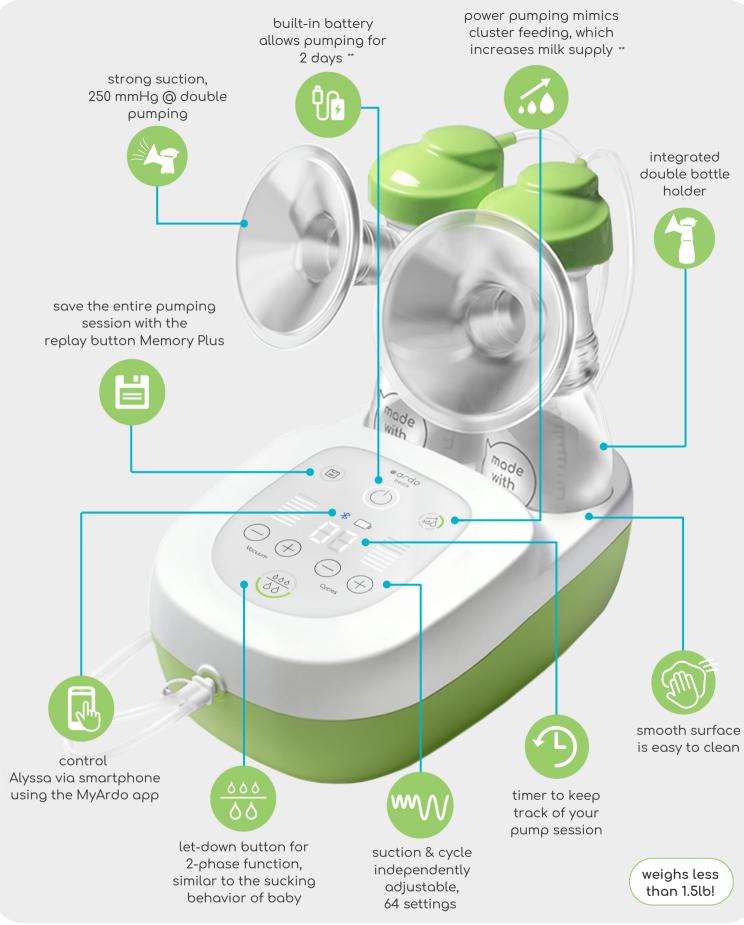

ing schedule.



#### COMPACT & PORTABLE

Unlike bulkier alternatives, Bellis requires no cumbersome stand for portability. Its minimalist footprint ensures effortless maneuverability and seamless integration into the NICU room and hospital storage rooms.

Weighs less than 1.5 pounds!



### the Personal NICU Pump™

WORLD'S FIRST personal NICU pump.\*

- Alyssa allows mothers of preemie babies to take their personal NICU pump home.
- Quickly establishes milk supply and is the most comfortable pump on the market.



#### **ULTRA-HYGIENIC**

Touchscreen control panel allows for sanitation with medical-grade disinfectants. No raised buttons prone to harboring bacteria.

Closed system design ensures hat not a single droplet of milk ever reaches the tubing, safeguarding against contamination.



\* total of eight 15-min pump sessions

\*\* for more information, please refer to the Instructions for Use.



 $\sim$