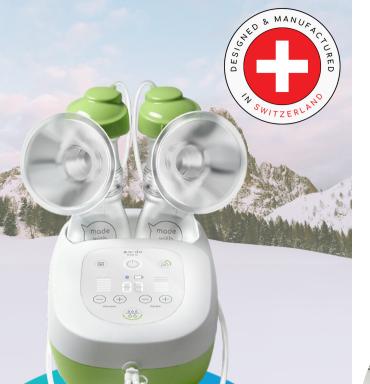

\* total of eight 15-min pump sessions

\*\* for more information, please refer to the Instructions for Use.

Nestled in the Swiss Alps is the home of Ardo medical. This picturesque setting is where all of Ardo's breast pumps are meticulously assembled by hand, providing you the best Swiss-quality breast pump available. In the late 1960s, Ardo founder co-founded the world's first breast pump company and brought the first electric breast pump from Switzerland to the United States. To this day, Ardo is a family- owned and family-run company.

### **MULTI-USFR** POWER PUMP<sup>™</sup>

Bellis is the first and only multi-user breast pump in the world with an automated power pumping function that mimics cluster feeding, which increases your milk

## MULTI-USER NICU PUMP<sup>™</sup>

Our hospital-grade multi-user Ardo Bellis breast pump with NICU capabilities is the WORLD'S FIRST AFFORDABLE multiuser rental pump for NICU.\*\*\* Bellis allows mothers of preemie babies to take their rental NICU pump home. Bellis quickly establishes milk supply so that mothers can have peace-of-mind that their babies get their breastmilk. With all its abilities, Bellis is the most comfortable rental pump on the market.

#### **MULTI-USER** HOSPITAL GRADE **BREAST PUMP**

The robust design & the user friendly interface makes Ardo Bellis the ideal multiuser rental pump.

E

\* 🗆

 $\ominus \oplus \ominus \oplus$ 

**SMART PHONE OPERATED** Control Ardo Bellis directly from your phone using the MyArdo app. In future versions, you will be able to record pumping sessions and keep track of milk output through MyArdo app.\*\*