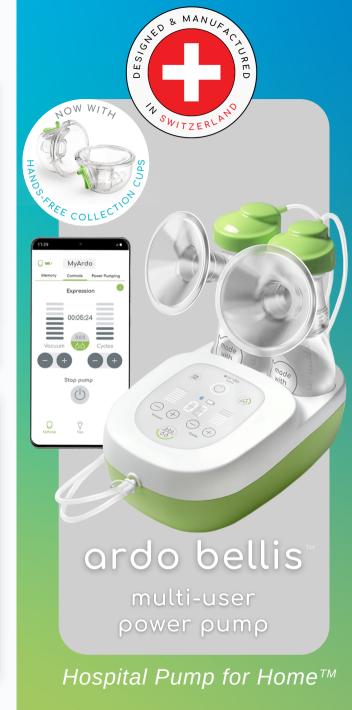

### **MULTI-USFR** POWER PUMP<sup>™</sup>

Bellis is the first and only multi-user breast pump in the world with an automated power pumping function that mimics cluster feeding, which increases your milk

## MULTI-USER NICU PUMP<sup>™</sup>

Our hospital-grade multi-user Ardo Bellis breast pump with NICU capabilities is the WORLD'S FIRST AFFORDABLE multiuser rental pump for NICU.\*\*\* Bellis allows mothers of preemie babies to take their rental NICU pump home. Bellis quickly establishes milk supply so that mothers can have peace-of-mind that their babies get their breastmilk. With all its abilities, Bellis is the most comfortable rental pump on the market.

#### **MULTI-USER** HOSPITAL GRADE **BREAST PUMP**

The robust design & the user friendly interface makes Ardo Bellis the ideal multiuser rental pump.

E

\* 🗆

 $\ominus \oplus \ominus \oplus$ 

**SMART PHONE OPERATED** Control Ardo Bellis directly from your phone using the MyArdo app. In future versions, you will be able to record pumping sessions and keep track of milk output through MyArdo app.\*\*