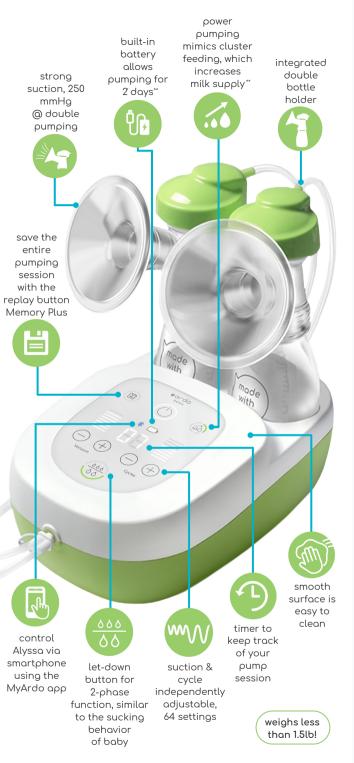

\* total of eight 15-min pump sessions

\*\* for more information, please refer to the Instructions for Use.

Nestled in the Swiss Alps is the home of Ardo medical. This picturesque setting is where all of Ardo's breast pumps are meticulously assembled by hand, providing you the best Swiss-quality breast pump available. In the late 1960s, Ardo founder co-founded the world's first breast pump company and brought the first electric breast pump from Switzerland to the United States. To this day, Ardo is a family- owned and family-run company.

## **REPLAY BUTTON**

Memory Plus function saves your complete pumping session, settinas and time, so you can repeat with every use. Additional

functionality will be added in future MyArdo App versions.

### **MULTI-USFR** POWER PUMP<sup>™</sup>

Bellis is the first and only multi-user breast pump in the world with an automated power pumping function that mimics cluster feeding, which increases your milk

## MULTI-USER NICU PUMP<sup>™</sup>

Our hospital-grade multi-user Ardo Bellis breast pump with NICU capabilities is the WORLD'S FIRST AFFORDABLE multiuser rental pump for NICU.\*\*\* Bellis allows mothers of preemie babies to take their rental NICU pump home. Bellis quickly establishes milk supply so that mothers can have peace-of-mind that their babies get their breastmilk. With all its abilities, Bellis is the most comfortable rental pump on the market.

\*\*\* more than 100 cycles per minute at 115 mmHg vacuum

#### **MULTI-USER** HOSPITAL GRADE **BREAST PUMP**

The robust design & the user friendly interface makes Ardo Bellis the ideal multiuser rental pump.

E

\* 🗆

 $\ominus \oplus \ominus \oplus$ 

**SMART PHONE OPERATED** Control Ardo Bellis directly from your phone using the MyArdo app. In future versions, you will be able to record pumping sessions and keep track of milk output through MyArdo app.\*\*