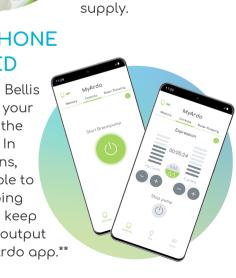

## **REPLAY BUTTON**

Memory Plus function saves your complete pumping session, settinas and time, so you can repeat with every use. Additional

functionality will be added in future MyArdo App versions.

#### **MULTI-USER** HOSPITAL GRADE **BREAST PUMP**

The robust design & the user friendly interface makes Ardo Bellis the ideal multiuser rental pump.

E

\* 🗆

 $\ominus \oplus \ominus \oplus$ 

**SMART PHONE OPERATED** Control Ardo Bellis directly from your phone using the MyArdo app. In future versions, you will be able to record pumping sessions and keep track of milk output through MyArdo app.\*\*