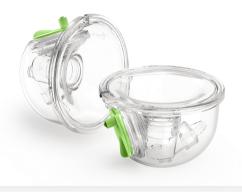

#### Hands-Free Collection Cups

Ardo Hands-Free Double Pumpset is compatible with ALL Ardo electric breast pumps (Alyssa, Bellis, Carum, Calypso, Calypso Pro).