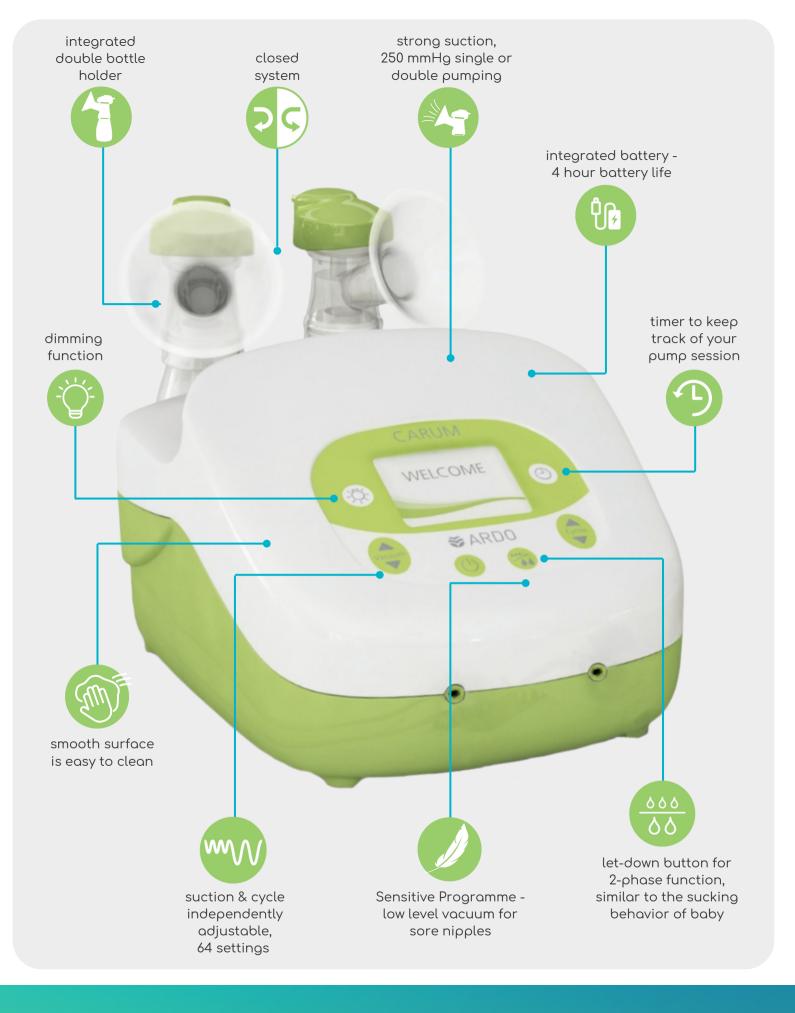

## Carum True Hospital Pump

The Carum hospital-grade breast pump has many benefits: it is powerful while also being ideally suited for use in sensitive situations. It is also unbeatable in the double pump sector thanks to its dual-piston technology.

## INDIVIDUAL PHASES

Carum is the first hospital pump to allow the cycle and vacuum intensity settings to be controlled independently from one another in both stimulation and expression mode.

WELCOME

## SENSITIVE PROGRAMME

In the "Sensitive Programme" the Carum operates with a barely detectable vacuum and cycle, thus enabling gentle pumping if nipples are painful and sore. The settings can also be adjusted to the sensitivity of the mother in small steps.

## CLOSED SYSTEM

The proven "Vacuum Seal" technology serves as a 100 % barrier against bacteria and ensures that no breast milk or impurities can enter the connecting tube or pump. This provides reliable protection against contamination of the breast milk and thus prevents infection.