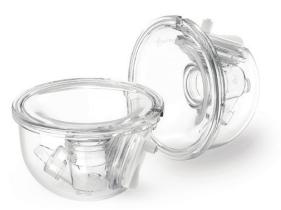

## **Further Facts**

Suitable for most nursing bras.

Wearable:
The enclosed lanyard
makes the pump portable –
and you remain mobile
even while pumping.

Easy to place:
Transparent milk collection
cups for good visibility,
e.g. when positioning the
collection cups on the breast.